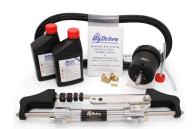

## HyDrive takes Australian steering technology to the world

Smooth performance, reliability and powerful hydraulic steering with maximum corrosion resistance from HyDrive's range of manual hydraulic steering for leisure and commercial boats.