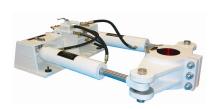

HyDrive manufacture a range of versatile power assisted hydraulic steering systems for larger vessels including engine-driven, DC electric and AC electric systems.