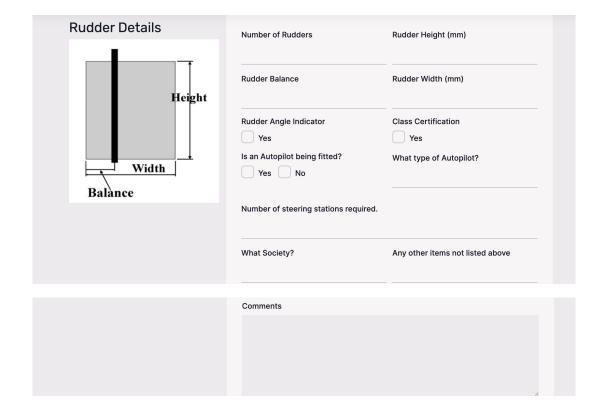

| Quote Type Please fill out the quote form in the drop down menu.                                                                                                    | Inboards & Jets Steering Quotation Form  Type of Quote Required  Inboards & Jets Steering  It is essential that ALL of the following questions be completed in order to arrive at a suitable quotation for your requirements. |                                                                                                                                             |
|---------------------------------------------------------------------------------------------------------------------------------------------------------------------|-------------------------------------------------------------------------------------------------------------------------------------------------------------------------------------------------------------------------------|---------------------------------------------------------------------------------------------------------------------------------------------|
| Contact Details                                                                                                                                                     | First Name  Email Address  Phone Number  Type in Your Address                                                                                                                                                                 | City  Country  Australia                                                                                                                    |
| Vessel Details  DO NOT OMIT ANY DETAILS and please ensure that for all vessels with rudders, that the drawing is given in full detail—with all relevant dimensions. | Vessel Type / Brand & Model  Waterline Length (metres)  Draft (metres)  If fitted with a Jet Drive - what Brand & Model  Number of Motors  Diameter of Prop and Pitch                                                         | Boat Length Overall (metres)  Beam (metres)  Catamaran  Yes No  If fitted with an Inboard Engine - what Brand & HP  Maximum Speed of Vessel |