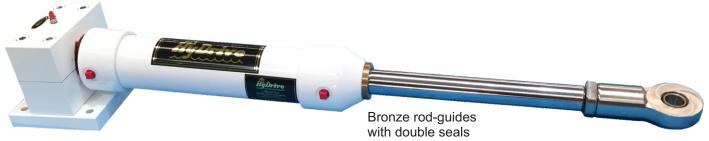

## **DATA SHEET**

Fully articulated ball type mounting bracket with grease point

HD steel cylinders now protected by special Sigmazinc anodic coating and by high gloss white 2-pack polyurethane top coat

Stainless steel spherical rod-end & Lock nut.

## NOMINAL DIMENSIONS

Bore diameter:- 3"
Stroke - 12" ( 304mm) R
Volume - 1041cc Ru
Tiller length (70deg) - 265mm
Rod-Guide - LG2 Bronze
Rod-Guides fitted with duplicated rod seals

Cylinder thrust @ 1000psi = 2404Kgf Rudder torque @ 1000psi @ 0 degrees = 639KgM Rudder torque @ 1000psi @ 35 degrees = 523KgM Maximum Working Pressure - 1500psi