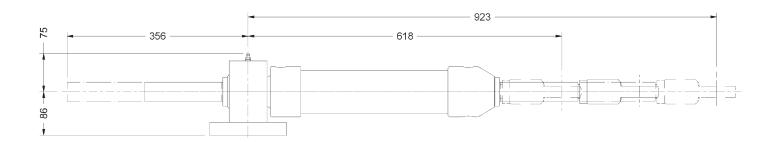

## NOMINAL DIMENSIONS

Bore diameter:- 3"
Stroke - 12" ( 304mm) R
Volume - 1041cc Ru
Tiller length (70deg) - 265mm
Rod-Guide - LG2 Bronze
Rod-Guides fitted with duplicated rod seals

Cylinder thrust @ 1000psi = 2404Kgf Rudder torque @ 1000psi @ 0 degrees = 639KgM Rudder torque @ 1000psi @ 35 degrees = 523KgM Maximum Working Pressure - 1500psi