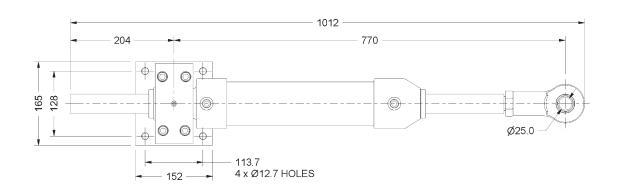

## NOMINAL DIMENSIONS

Bore diameter:- 3"
Stroke - 12" ( 304mm) R
Volume - 1041cc Ru
Tiller length (70deg) - 265mm
Rod-Guide - LG2 Bronze
Rod-Guides fitted with duplicated rod seals

Cylinder thrust @ 1000psi = 2404Kgf Rudder torque @ 1000psi @ 0 degrees = 639KgM Rudder torque @ 1000psi @ 35 degrees = 523KgM Maximum Working Pressure - 1500psi