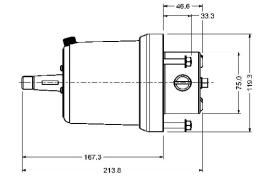

### Model 500 Helm pump dimensions

Model 500 Capacity:-20cc/rev In-built Lock valve Maximum working pressure: - 800psi Absolute maximum pressure:- 1000psi Weight: - 5Kg

See also optional helm choices for rear-mount, wedge and tilting helms for this kit