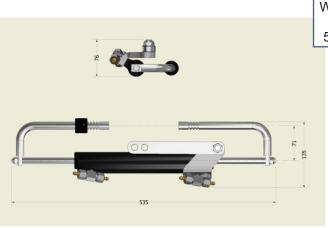

# For pleasure use on Outboards up to single 150HP \*for twin outboards use COMKIT1\*

Model 512BH Cylinder dimensions

Capacity:- 78cc Stroke:- 203mm Weight:- 5Kg