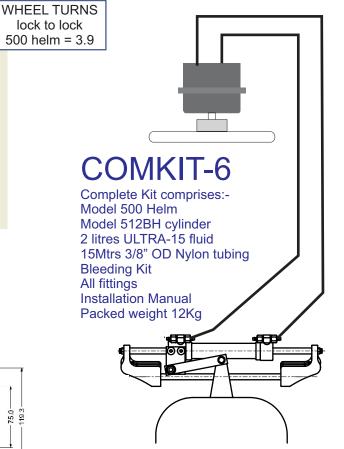

### **COMKIT-6**

# For pleasure use on Outboards up to single 150HP \*for twin outboards use COMKIT1\*

Model 512BH Cylinder dimensions

Capacity:- 78cc Stroke:- 203mm Weight:- 5Kg

### Model 500 Helm pump dimensions

Model 500 Capacity:-20cc/rev In-built Lock valve Maximum working pressure: - 800psi Absolute maximum pressure:- 1000psi Weight: - 5Kg

See also optional helm choices for rear-mount, wedge and tilting helms for this kit