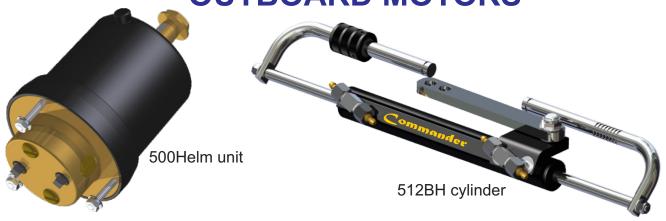

# For pleasure use on Outboards up to single 150HP \*for twin outboards use COMKIT1\*

Model 512BH Cylinder dimensions

Capacity:- 78cc Stroke:- 203mm Weight:- 5Kg

### Model 500 Helm pump dimensions

Model 500 Capacity:-20cc/rev In-built Lock valve Maximum working pressure: - 800psi Absolute maximum pressure:- 1000psi Weight: - 5Kg

See also optional helm choices for rear-mount, wedge and tilting helms for this kit