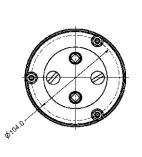

### Model 500 Helm pump dimensions

Model 500 Capacity:-20cc/rev In-built Lock valve Maximum working pressure: - 800psi Absolute maximum pressure:- 1000psi Weight: - 5Kg

See also optional helm choices for rear-mount, wedge and tilting helms for this kit