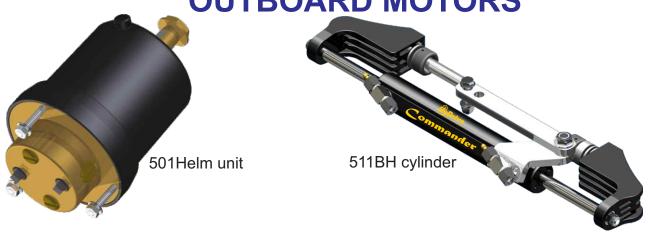

## Commander HYDRAULIC STEERING FOR

## **COMKIT-1**

For pleasure use on Outboards up to single 200HP or dual outboards Counter-rotating up to 400HP total\*\*

Model 501 Helm pump dimensions

Model 501 Capacity:-28cc/rev In-built Lock valve Maximum working pressure:- 800psi Absolute maximum pressure:- 1000psi Weight:- 5Kg