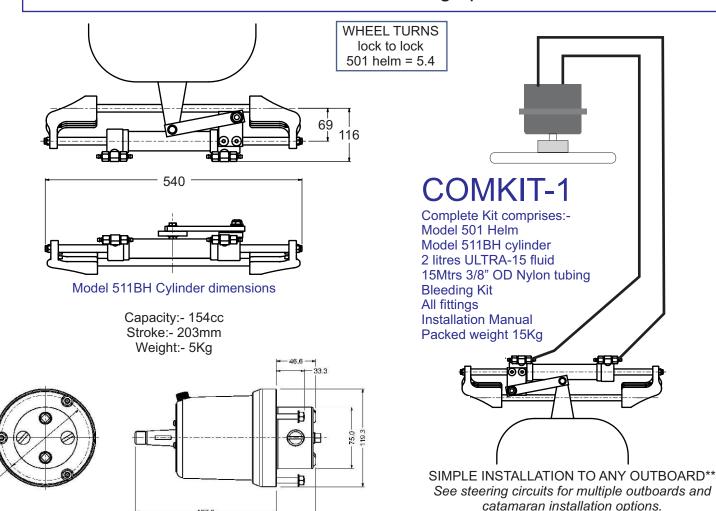

## **COMKIT-1**

For pleasure use on Outboards up to single 200HP or dual outboards Counter-rotating up to 400HP total\*\*

Model 501 Helm pump dimensions

Model 501 Capacity:-28cc/rev In-built Lock valve Maximum working pressure:- 800psi Absolute maximum pressure:- 1000psi Weight:- 5Kg

See also optional helm choices for rear-mount, wedge and tilting helms for this kit

213.8

\*\*For some model Honda and other 4-strokes the 511BH-Honda version or 511BH-MERC is required to avoid interference on motor cowling. Check selection chart to confirm.