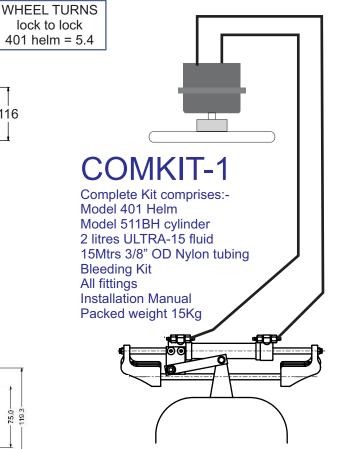

## COMKIT-1-PRO

For commercial or pleasure use on Outboards up to single 300HP or dual outboards Counter-rotating up to 600HP total\*\*

Weight:- 5Kg

Model 401 Helm pump dimensions

Model 401 Capacity:-28cc/rev In-built Lock valve Maximum working pressure:- 1000psi Absolute maximum pressure:- 1200psi Weight: - 5Kg