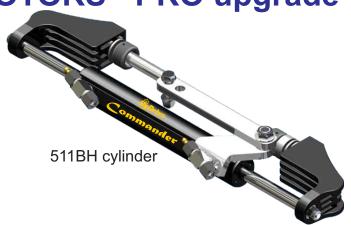

## COMKIT-1-PRO

For commercial or pleasure use on Outboards up to single 300HP or dual outboards Counter-rotating up to 600HP total\*\*

Weight:- 5Kg

Model 401 Helm pump dimensions

Model 401 Capacity:-28cc/rev In-built Lock valve Maximum working pressure:- 1000psi Absolute maximum pressure:- 1200psi Weight: - 5Kg

See also optional helm choices for rear-mount, wedge and tilting helms for this kit

SIMPLE INSTALLATION TO ANY OUTBOARD\*\* See steering circuits for multiple outboards and catamaran installation options.