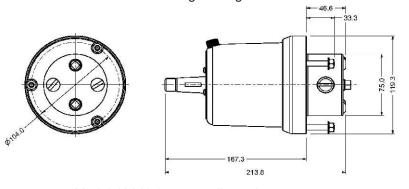

## COMKIT-1-PRO

For commercial or pleasure use on Outboards up to single 300HP or dual outboards Counter-rotating up to 600HP total\*\*

Weight:- 5Kg

Model 401 Helm pump dimensions

Model 401 Capacity:-28cc/rev In-built Lock valve Maximum working pressure:- 1000psi Absolute maximum pressure:- 1200psi Weight: - 5Kg