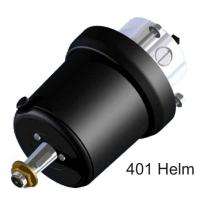

## COMKIT-1-PRO

For commercial or pleasure use on Outboards up to single 300HP or dual outboards Counter-rotating up to 600HP total\*\*

Weight:- 5Kg

Model 401 Helm pump dimensions

Model 401 Capacity:-28cc/rev In-built Lock valve Maximum working pressure:- 1000psi Absolute maximum pressure:- 1200psi Weight: - 5Kg