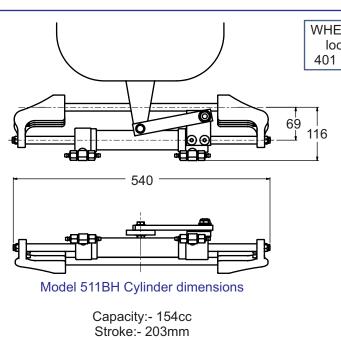

## COMKIT-1-PRO

For commercial or pleasure use on Outboards up to single 300HP or dual outboards Counter-rotating up to 600HP total\*\*

Weight:- 5Kg

Model 401 Helm pump dimensions

Model 401 Capacity:-28cc/rev In-built Lock valve Maximum working pressure:- 1000psi Absolute maximum pressure:- 1200psi Weight: - 5Kg