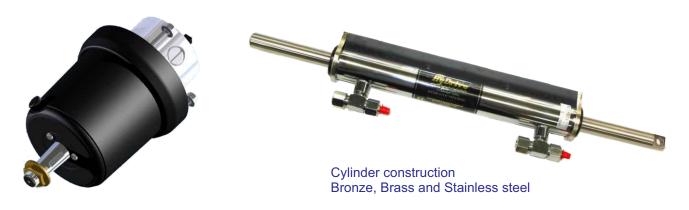

## Model 401 and 402 Helm pump dimensions

Model 401 Capacity:-28cc/rev Model 402 Capacity:-35cc/rev

In-built Lock valve

Maximum working pressure:- 1000psi Absolute maximum pressure:- 1500psi

Weight:- 5Kg

See also optional helm choices for front-mount and tilting helms for this kit