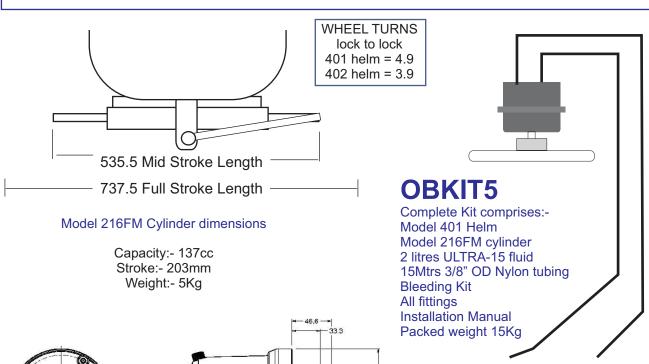

## **OBKIT5**

For Outboards up to single 235HP or dual outboards Counter-rotating up to 400HP total

## Model 401 and 402 Helm pump dimensions

Model 401 Capacity:-28cc/rev Model 402 Capacity:-35cc/rev

In-built Lock valve

Maximum working pressure:- 1000psi Absolute maximum pressure:- 1500psi

Weight:- 5Kg

See also optional helm choices for front-mount and tilting helms for this kit