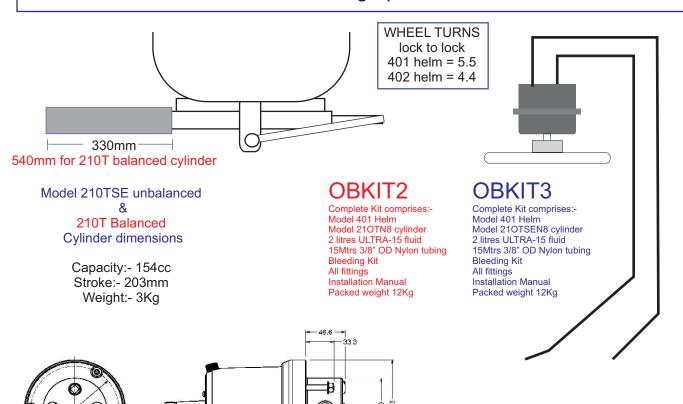

## **OBKIT2 & OBKIT3**

For Outboards up to single 235HP or dual outboards Counter-rotating up to 600HP total

b

2138

SIMPLE INSTALLATION TO ANY OUTBOARD\*\*
See steering circuits for multiple outboards and
catamaran installation options.

\*\*Unit designed to be used with standard outboard motor drag-link supplied with the engine. Not included in the kit as each outboard manufacturer and model has different drag-link design..

## Model 401 and 402 Helm pump dimensions

Model 401 Capacity:-28cc/rev Model 402 Capacity:-35cc/rev

In-built Lock valve

Maximum working pressure:- 1000psi Absolute maximum pressure:- 1500psi

Weight:- 5Kg

See also optional helm choices for front-mount and tilting helms for this kit