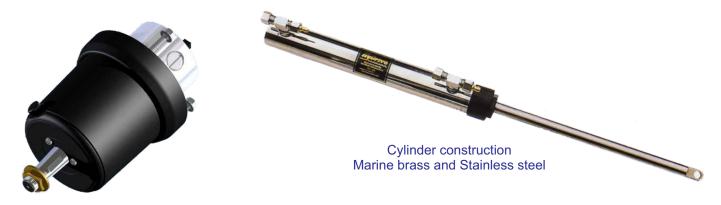

## Model 401 and 402 Helm pump dimensions

Model 401 Capacity:-28cc/rev Model 402 Capacity:-35cc/rev

In-built Lock valve

Maximum working pressure:- 1000psi Absolute maximum pressure:- 1500psi

Weight:- 5Kg

See also optional helm choices for front-mount and tilting helms for this kit