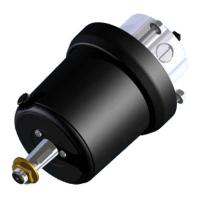

## OBKIT1

For Outboards up to single 300HP or dual outboards Counter-rotating up to 600HP total

Model 401 and 402 Helm pump dimensions

Model 401 Capacity:-28cc/rev Model 402 Capacity:-35cc/rev

In-built Lock valve

Maximum working pressure:- 1000psi Absolute maximum pressure:- 1500psi

Weight: - 5Kg

See also optional helm choices for front-mount and tilting helms for this kit

SIMPLE INSTALLATION TO ANY OUTBOARD\*\* See steering circuits for multiple outboards and catamaran installation options.