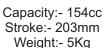

## OBKIT1

For Outboards up to single 300HP or dual outboards Counter-rotating up to 600HP total

Model 401 and 402 Helm pump dimensions

Model 401 Capacity:-28cc/rev Model 402 Capacity:-35cc/rev

In-built Lock valve