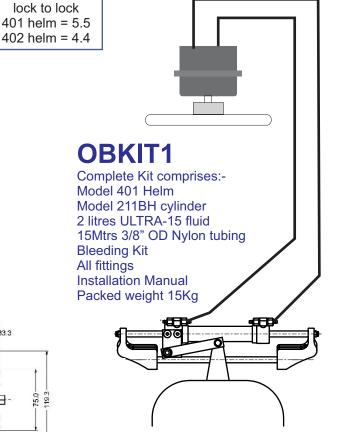

## OBKIT1

For Outboards up to single 300HP or dual outboards Counter-rotating up to 600HP total

Model 401 and 402 Helm pump dimensions

Model 401 Capacity:-28cc/rev Model 402 Capacity:-35cc/rev

In-built Lock valve

Maximum working pressure:- 1000psi Absolute maximum pressure:- 1500psi

Weight: - 5Kg

See also optional helm choices for front-mount and tilting helms for this kit

SIMPLE INSTALLATION TO ANY OUTBOARD\*\* See steering circuits for multiple outboards and catamaran installation options.

\*\*For some model Honda and other 4-strokes the 211BH-Honda version is required to avoid interference on motor cowling.