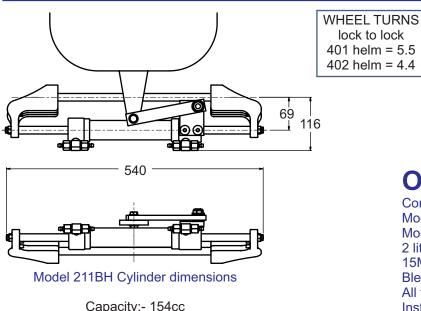

## OBKIT1

For Outboards up to single 300HP or dual outboards Counter-rotating up to 600HP total

Model 401 and 402 Helm pump dimensions

Model 401 Capacity:-28cc/rev Model 402 Capacity:-35cc/rev

In-built Lock valve