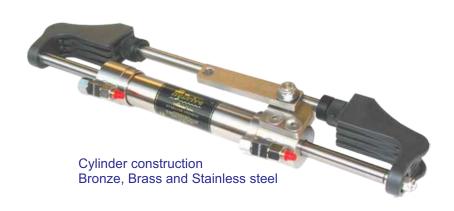

\*\*For some model Honda and other 4-strokes the 211BH-Honda version is required to avoid interference on motor cowling.