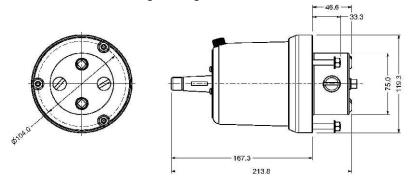

## OBKIT1

For Outboards up to single 300HP or dual outboards Counter-rotating up to 600HP total

Model 401 and 402 Helm pump dimensions

Model 401 Capacity:-28cc/rev Model 402 Capacity:-35cc/rev

In-built Lock valve

Maximum working pressure:- 1000psi Absolute maximum pressure:- 1500psi

Weight: - 5Kg

See also optional helm choices for front-mount and tilting helms for this kit

SIMPLE INSTALLATION TO ANY OUTBOARD\*\* See steering circuits for multiple outboards and catamaran installation options.