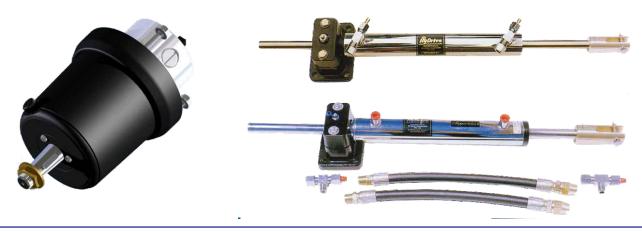

## HYDRAULIC STEERING FOR INBOARD MOTORS & JETS

## **IBKIT-3**

For Inboard rudders or jets - Model 216 cylinder Rudder torque:-80KgM

Rod End