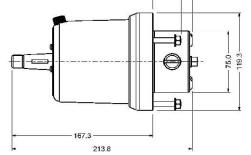

## Model 401 and 402 Helm pump dimensions

Model 401 Capacity:-28cc/rev Model 402 Capacity:-35cc/rev

In-built Lock valve

Maximum working pressure:- 1000psi Absolute maximum pressure:- 1500psi

Weight:- 5Kg

See also optional helm choices for front-mount and tilting helms for this kit