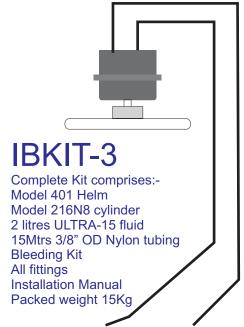

## **IBKIT-3**

For Inboard rudders or jets - Model 216 cylinder Rudder torque:-80KgM

Rod End