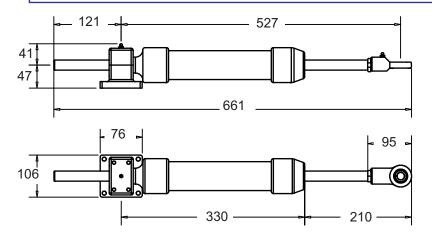

## Model 216 Cylinder dimensions

Capacity:- 137cc Stroke:- 204mm

Weight:- 5Kg

SIMPLE INSTALLATION TO ANY INBOARD\*\* See steering circuits for multiple rudders and catamaran installation options.

WHEEL TURNS lock to lock 401 helm = 4.9 402 helm = 3.9