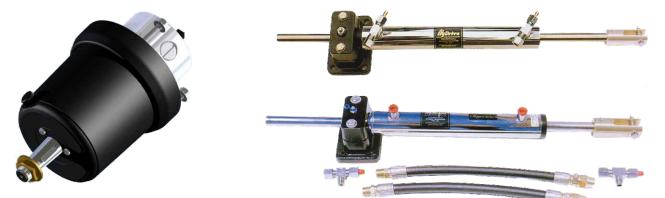

## HYDRAULIC STEERING FOR INBOARD MOTORS & JETS

## **IBKIT-1**

For Inboard rudders or jets - Model 210 cylinder Rudder torque:-85KgM

Rod End

Model 210 Cylinder dimensions

Capacity:- 154cc Stroke:- 204mm Weight:- 5Kg