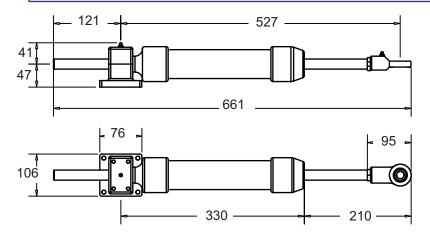

## **IBKIT-1**

For Inboard rudders or jets - Model 210 cylinder Rudder torque:-85KgM

Rod End

Model 210 Cylinder dimensions

Capacity:- 154cc Stroke:- 204mm Weight:- 5Kg