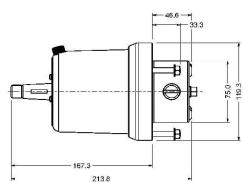

## Model 401 and 402 Helm pump dimensions

Model 401 Capacity:-28cc/rev Model 402 Capacity:-35cc/rev In-built Lock valve Maximum working pressure:- 1000psi Absolute maximum pressure:- 1500psi Weight:- 5Kg See also optional helm choices for front-mount and tilting helms for this kit