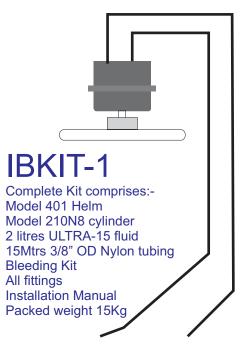

## **IBKIT-1**

For Inboard rudders or jets - Model 210 cylinder Rudder torque:-85KgM

Rod End

Model 210 Cylinder dimensions

Capacity:- 154cc Stroke:- 204mm Weight:- 5Kg

## Model 401 and 402 Helm pump dimensions

Model 401 Capacity:-28cc/rev Model 402 Capacity:-35cc/rev In-built Lock valve Maximum working pressure:- 1000psi Absolute maximum pressure:- 1500psi Weight:- 5Kg See also optional helm choices for front-mount and tilting helms for this kit